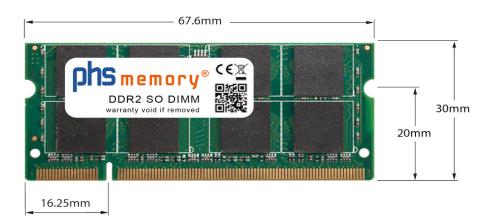

### Memory Specification

| Memory size               | 4GB                |  |  |  |
|---------------------------|--------------------|--|--|--|
| Memory technology         | DDR2               |  |  |  |
| ECC support               | ΠΟ                 |  |  |  |
| JEDEC Norm                | PC2-6400S          |  |  |  |
| DRAM Organization         | 256Mx8             |  |  |  |
| Rank                      | 2Rx8               |  |  |  |
| Туре                      | SO DIMM            |  |  |  |
| Number of pins            | 200 Pin DIMM       |  |  |  |
| Memory data transfer rate | 800MHz @ CL6       |  |  |  |
| Voltage                   | 1,8 Volt           |  |  |  |
| Speciality                | -                  |  |  |  |
| Board dimensions          | 67,6 x 30 (LxB mm) |  |  |  |
| Operating temperature     | 0° C - 85° C       |  |  |  |
| Storage temperature       | -40° C - +95° C    |  |  |  |
| RoHS compliant            | Yes                |  |  |  |
| SKU                       | SP186365           |  |  |  |
| EAN                       | 4055069550863      |  |  |  |