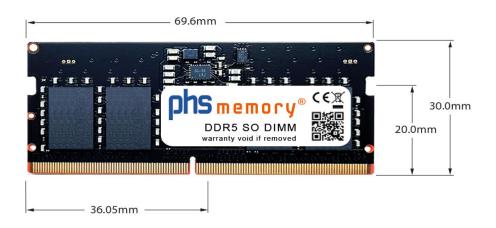

# Memory Specification

| Memory size               | 8GB             |
|---------------------------|-----------------|
| Memory technology         | DDR5            |
| ECC support               | ΝΟ              |
| JEDEC Norm                | PC5-44800-S     |
| Туре                      | SO DIMM         |
| Number of pins            | 262 Pin SO DIMM |
| Memory data transfer rate | 5600MHz         |
| Voltage                   | 1,1 Volt        |
| Speciality                | -               |
| Operating temperature     | 0° C - 85° C    |
| Storage temperature       | -40° C - +95° C |
| RoHS compliant            | Yes             |
| SKU                       | SP551401        |
| EAN                       | 4069169201501   |