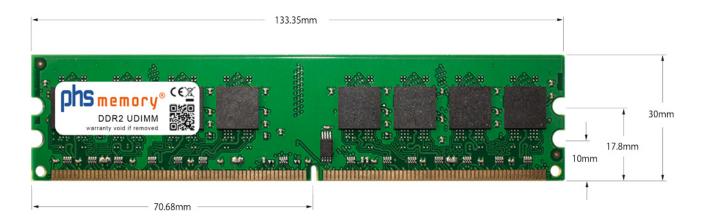

# Memory Specification

| Memory size                               | 2GB                             |
|-------------------------------------------|---------------------------------|
| Memory technology                         | DDR2                            |
| ECC support                               | no                              |
| JEDEC Norm                                | PC2-5300U                       |
| DRAM Organization                         | 128Mx8                          |
| Rank                                      | 2Rx8                            |
| Туре                                      | UDIMM (Non-ECC unbuffered)      |
| Number of pins                            | 240 Pin DIMM                    |
| Memory data transfer rate                 | 667MHz @ CL5                    |
| Voltage                                   | 1,8 Volt                        |
| Speciality                                | -                               |
| Board dimensions                          | 133,35 x 30 (LxB mm)            |
|                                           |                                 |
| Operating temperature                     | 0° C - 85° C                    |
| Operating temperature Storage temperature | 0° C - 85° C<br>-40° C - +95° C |
|                                           |                                 |
| Storage temperature                       | -40° C - +95° C                 |
| Storage temperature RoHS compliant        | -40° C - +95° C<br>Yes          |