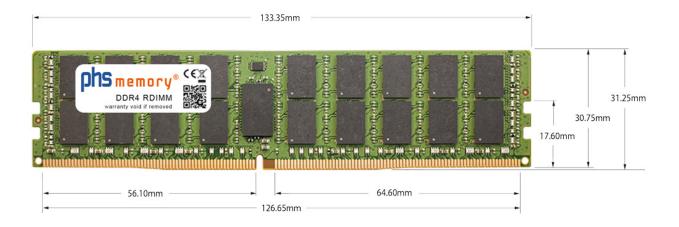

# Memory Specification

| Memory size                         | 32GB                    |  |  |
|-------------------------------------|-------------------------|--|--|
| Memory technology                   | DDR4                    |  |  |
| ECC support                         | ja                      |  |  |
| JEDEC Norm                          | PC4-2133P-R             |  |  |
| DRAM Organization                   | 2Gx4                    |  |  |
| Rank                                | 2Rx4                    |  |  |
| Туре                                | RDIMM (ECC Registered)  |  |  |
| Number of pins                      | 288 Pin DIMM            |  |  |
| Memory data transfer rate           | 2133MHz @ CL15          |  |  |
| Voltage                             | 1,2 Volt                |  |  |
| Speciality                          | -                       |  |  |
| Board dimensions                    | 133,35 x 31,25 (LxB mm) |  |  |
| Operating temperature               | 0° C - 85° C            |  |  |
|                                     | 0 6 03 6                |  |  |
| Storage temperature                 | -40° C - +95° C         |  |  |
| Storage temperature  RoHS compliant |                         |  |  |
|                                     | -40° C - +95° C         |  |  |
| RoHS compliant                      | -40° C - +95° C<br>Yes  |  |  |