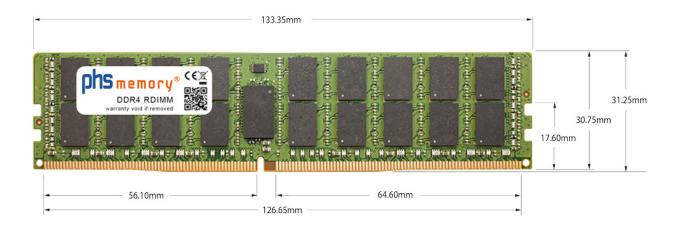

### Memory Specification

| Memory size               | 256GB                      |  |  |  |
|---------------------------|----------------------------|--|--|--|
| Memory technology         | DDR4                       |  |  |  |
| ECC support               | yes                        |  |  |  |
| JEDEC Norm                | PC4-25600-R                |  |  |  |
| DRAM Organization         | 3DS 4H 16Gx4               |  |  |  |
| Rank                      | 8Rx4 (2S4Rx4)              |  |  |  |
| Туре                      | RDIMM (ECC Registered) 3DS |  |  |  |
| Number of pins            | 288 Pin DIMM               |  |  |  |
| Memory data transfer rate | 3200MHz @ CL22             |  |  |  |
| Voltage                   | 1,2 Volt                   |  |  |  |
| Speciality                | 3DS                        |  |  |  |
| Board dimensions          | 133,35 x 31,25 (LxB mm)    |  |  |  |
| Operating temperature     | 0° C - 85° C               |  |  |  |
| Storage temperature       | -40° C - +95° C            |  |  |  |
| RoHS compliant            | yes                        |  |  |  |
| SKU                       | SP471275                   |  |  |  |
| EAN                       | 4067488347801              |  |  |  |
|                           |                            |  |  |  |