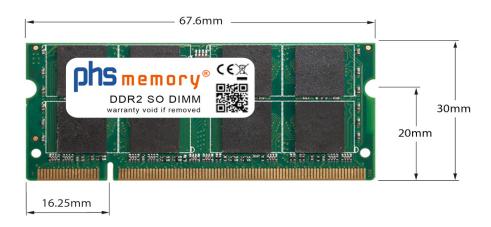

# Memory Specification

| Memory size               | 2GB                |
|---------------------------|--------------------|
| Memory technology         | DDR2               |
| ECC support               | no                 |
| JEDEC Norm                | PC2-5300S          |
| DRAM Organization         | 128Mx8             |
| Rank                      | 2Rx8               |
| Туре                      | SO DIMM            |
| Number of pins            | 200 Pin DIMM       |
| Memory data transfer rate | 667MHz @ CL5       |
| Voltage                   | 1,8 Volt           |
| Speciality                | -                  |
| Board dimensions          | 67,6 x 30 (LxB mm) |
| Operating temperature     | 0° C - 85° C       |
| Storage temperature       | -40° C - +95° C    |
| RoHS compliant            | Yes                |
| SKU                       | SP152555           |
| EAN                       | 4055069258110      |
|                           |                    |