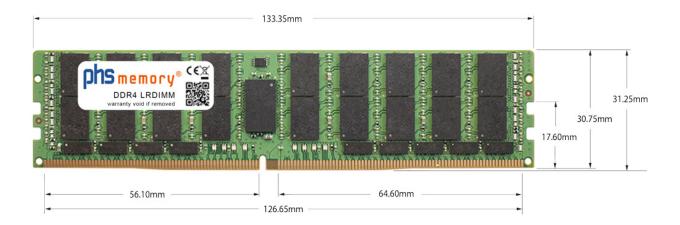

### Memory Specification

| Memory size               | 256GB                    |
|---------------------------|--------------------------|
| Memory technology         | DDR4                     |
| ECC support               | yes                      |
| JEDEC Norm                | PC4-25600-L              |
| DRAM Organization         | 3DS 4H 16Gx4             |
| Rank                      | 8Rx4 (2S4Rx4)            |
| Туре                      | LRDIMM (ECC LR DIMM) 3DS |
| Number of pins            | 288 Pin DIMM             |
| Memory data transfer rate | 3200MHz @ CL22           |
| Voltage                   | 1,2 Volt                 |
| Speciality                | 3DS                      |
| Board dimensions          | 133,35 x 31,25 (LxB mm)  |
| Operating temperature     | 0° C - 85° C             |
| Storage temperature       | -40° C - +95° C          |
| RoHS compliant            | yes                      |
| SKU                       | SP468769                 |
| EAN                       | 4067488323058            |
|                           |                          |