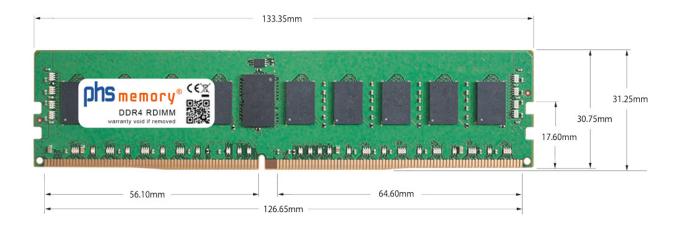

## Memory Specification

| Memory size               | 8GB                     |
|---------------------------|-------------------------|
| Memory technology         | DDR4                    |
| ECC support               | yes                     |
| JEDEC Norm                | PC4-2400T-R             |
| Туре                      | RDIMM (ECC Registered)  |
| Number of pins            | 288 Pin DIMM            |
| Memory data transfer rate | 2400MHz @ CL17          |
| Voltage                   | 1,2 Volt                |
| Speciality                | -                       |
| Board dimensions          | 133,35 x 31,25 (LxB mm) |
| Operating temperature     | 0° C - 85° C            |
| Storage temperature       | -40° C - +95° C         |
| RoHS compliant            | yes                     |
| SKU                       | SP453293                |
| EAN                       | 4067488166709           |
|                           |                         |