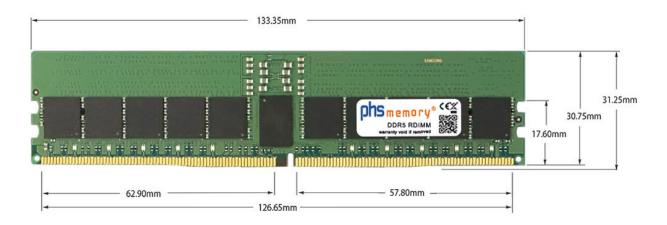

### Memory Specification

| Memory size               | 24GB                   |
|---------------------------|------------------------|
| Memory technology         | DDR5                   |
| ECC support               | yes                    |
| JEDEC Norm                | PC5-38400-R            |
| DRAM Organization         | 3Gx8                   |
| Rank                      | 1Rx8                   |
| Туре                      | RDIMM (ECC Registered) |
| Number of pins            | 288 Pin DIMM           |
| Memory data transfer rate | 4800MHz                |
| Voltage                   | 1,1 Volt               |
| Speciality                | -                      |
| Operating temperature     | 0° C - 85° C           |
| Storage temperature       | -40° C - +95° C        |
| RoHS compliant            | yes                    |
| SKU                       | SP496875               |
| EAN                       | 4067488607608          |
|                           |                        |

Note: The module specified in this datasheet is one of several possible configurations available under this part number.

Some details may differ from the specifications described here and the illustration, but have no negative influence on the functionality.