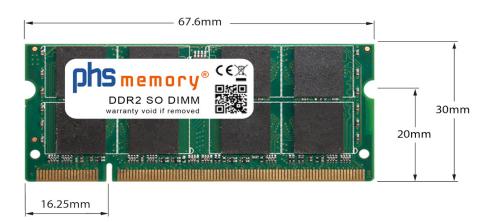

# Memory Specification

| Memory size               | 4GB                |  |  |  |
|---------------------------|--------------------|--|--|--|
| Memory technology         | DDR2               |  |  |  |
| ECC support               | ΠΟ                 |  |  |  |
| JEDEC Norm                | PC2-6400S          |  |  |  |
| DRAM Organization         | 256Mx8             |  |  |  |
| Rank                      | 2Rx8               |  |  |  |
| Туре                      | SO DIMM            |  |  |  |
| Number of pins            | 200 Pin DIMM       |  |  |  |
| Memory data transfer rate | 800MHz @ CL6       |  |  |  |
| Voltage                   | 1,8 Volt           |  |  |  |
| Speciality                | -                  |  |  |  |
| Board dimensions          | 67,6 x 30 (LxB mm) |  |  |  |
| Operating temperature     | 0° C - 85° C       |  |  |  |
| Storage temperature       | -40° C - +95° C    |  |  |  |
| RoHS compliant            | Yes                |  |  |  |
| SKU                       | SP174499           |  |  |  |
| EAN                       | 4055069439977      |  |  |  |