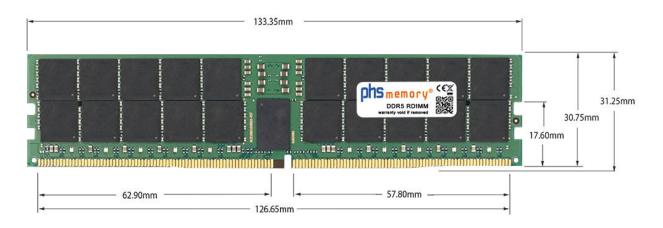

## Memory Specification

| 48GB                   |
|------------------------|
| DDR5                   |
| ja                     |
| PC5-38400R             |
| 3Gx8                   |
| 2Rx8                   |
| RDIMM (ECC Registered) |
| 288 Pin DIMM           |
| 4800MHz                |
| 1,1 Volt               |
| -                      |
| 0° C - 85° C           |
| -40° C - +95° C        |
| Yes                    |
| SP525188               |
| 4067488893827          |
|                        |

Note: The module specified in this datasheet is one of several possible configurations available under this part number.

Some details may differ from the specifications described here and the illustration, but have no negative influence on the functionality.