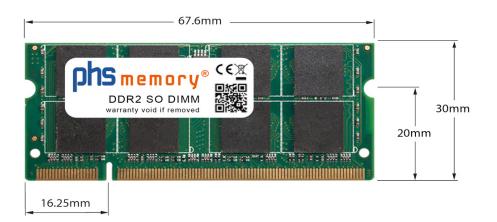

# Memory Specification

| Memory size               | 2GB                |  |  |
|---------------------------|--------------------|--|--|
| Memory technology         | DDR2               |  |  |
| ECC support               | NO                 |  |  |
| JEDEC Norm                | PC2-5300S          |  |  |
| DRAM Organization         | 128Mx8             |  |  |
| Rank                      | 2Rx8               |  |  |
| Туре                      | SO DIMM            |  |  |
| Number of pins            | 200 Pin DIMM       |  |  |
| Memory data transfer rate | 667MHz @ CL5       |  |  |
| Voltage                   | 1,8 Volt           |  |  |
| Speciality                | -                  |  |  |
| Board dimensions          | 67,6 x 30 (LxB mm) |  |  |
| Operating temperature     | 0° C - 85° C       |  |  |
| Storage temperature       | -40° C - +95° C    |  |  |
| RoHS compliant            | Yes                |  |  |
| SKU                       | SP101199           |  |  |
| EAN                       | 4055069006377      |  |  |