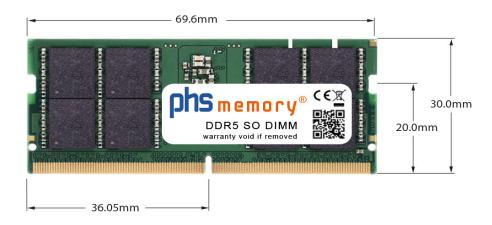

#### Memory Specification

| Memory size               | 48GB            |
|---------------------------|-----------------|
| Memory technology         | DDR5            |
| ECC support               | no              |
| JEDEC Norm                | PC5-38400-S     |
| Туре                      | SO DIMM         |
| Number of pins            | 262 Pin SO DIMM |
| Memory data transfer rate | 4800MHz         |
| Voltage                   | 1,1 Volt        |
| Speciality                | -               |
| Operating temperature     | 0° C - 85° C    |
| Storage temperature       | -40° C - +95° C |
| RoHS compliant            | yes             |
| SKU                       | SP484005        |
| EAN                       | 4067488470899   |
|                           |                 |

Note: The module specified in this datasheet is one of several possible configurations available under this part number.

Some details may differ from the specifications described here and the illustration, but have no negative influence on the functionality.