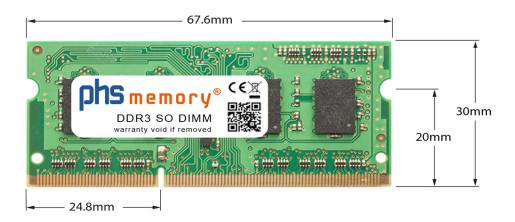

## Memory Specification

| Memory size               | 2GB                |
|---------------------------|--------------------|
| Memory technology         | DDR3               |
| ECC support               | no                 |
| JEDEC Norm                | PC3-8500S          |
| DRAM Organization         | 256Mx8             |
| Rank                      | 1Rx8               |
| Туре                      | SO DIMM            |
| Number of pins            | 204 Pin DIMM       |
| Memory data transfer rate | 1066MHz @ CL7      |
| Voltage                   | 1,5 Volt           |
| Speciality                | -                  |
| Board dimensions          | 67,6 x 30 (LxB mm) |
| Operating temperature     | 0° C - 85° C       |
| Storage temperature       | -40° C - +95° C    |
| RoHS compliant            | Yes                |
| SKU                       | SP169821           |
| EAN                       | 4055069396966      |
|                           |                    |