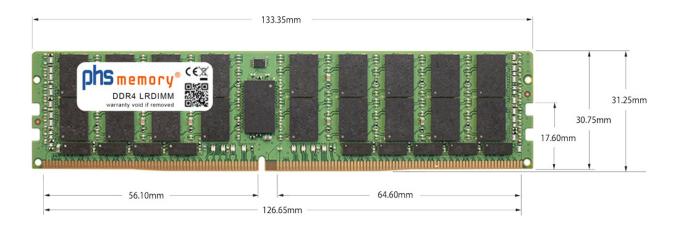

### Memory Specification

| Memory size               | 256GB                    |  |  |
|---------------------------|--------------------------|--|--|
| Memory technology         | DDR4                     |  |  |
| ECC support               | yes                      |  |  |
| JEDEC Norm                | PC4-25600-L              |  |  |
| DRAM Organization         | 3DS 4H 16Gx4             |  |  |
| Rank                      | 8Rx4 (2S4Rx4)            |  |  |
| Туре                      | LRDIMM (ECC LR DIMM) 3DS |  |  |
| Number of pins            | 288 Pin DIMM             |  |  |
| Memory data transfer rate | 3200MHz @ CL22           |  |  |
| Voltage                   | 1,2 Volt                 |  |  |
| Speciality                | 3DS                      |  |  |
| Board dimensions          | 133,35 x 31,25 (LxB mm)  |  |  |
| Operating temperature     | 0° C - 85° C             |  |  |
| Storage temperature       | -40° C - +95° C          |  |  |
| RoHS compliant            | yes                      |  |  |
| SKU                       | SP471274                 |  |  |
| EAN                       | 4067488347818            |  |  |
|                           |                          |  |  |