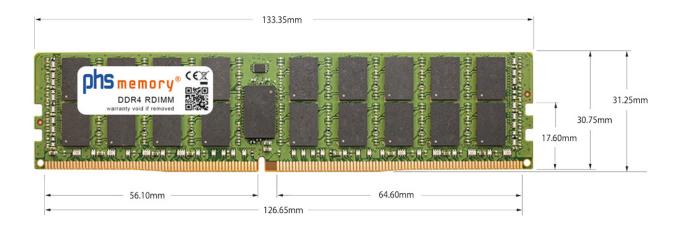

#### Memory Specification

| Memory size               | 256GB                      |
|---------------------------|----------------------------|
| Memory technology         | DDR4                       |
| ECC support               | yes                        |
| JEDEC Norm                | PC4-25600-R                |
| DRAM Organization         | 3DS 4H 16Gx4               |
| Rank                      | 8Rx4 (2S4Rx4)              |
| Туре                      | RDIMM (ECC Registered) 3DS |
| Number of pins            | 288 Pin DIMM               |
| Memory data transfer rate | 3200MHz @ CL22             |
| Voltage                   | 1,2 Volt                   |
| Speciality                | 3DS                        |
| Board dimensions          | 133,35 x 31,25 (LxB mm)    |
| Operating temperature     | 0° C - 85° C               |
| Storage temperature       | -40° C - +95° C            |
| RoHS compliant            | yes                        |
| SKU                       | SP470460                   |
| EAN                       | 4067488339899              |
|                           |                            |