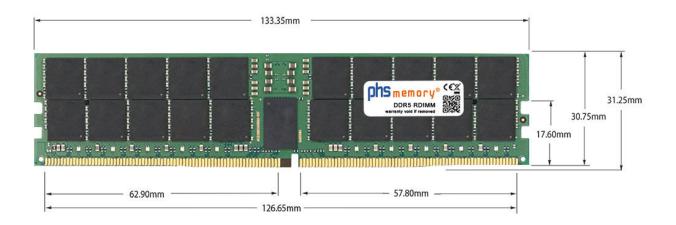

# Memory Specification

| 32GB                   |
|------------------------|
| DDR5                   |
| ja                     |
| PC5-38400R             |
| 4Gx4                   |
| 1Rx4                   |
| RDIMM (ECC Registered) |
| 288 Pin DIMM           |
| 4800MHz                |
| 1,1 Volt               |
| -                      |
| 0° C - 85° C           |
| -40° C - +95° C        |
| Yes                    |
| SP460570               |
| 4067488241000          |
|                        |

Note: The module specified in this datasheet is one of several possible configurations available under this part number.

Some details may differ from the specifications described here and the illustration, but have no negative influence on the functionality.