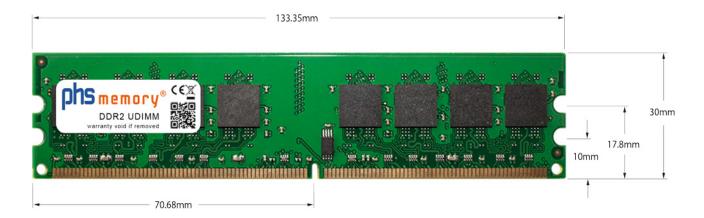

# Memory Specification

| Memory size               | 2GB                        |  |  |
|---------------------------|----------------------------|--|--|
| Memory technology         | DDR2                       |  |  |
| ECC support               | no                         |  |  |
| JEDEC Norm                | PC2-5300U                  |  |  |
| DRAM Organization         | 128Mx8                     |  |  |
| Rank                      | 2Rx8                       |  |  |
| Туре                      | UDIMM (Non-ECC unbuffered) |  |  |
| Number of pins            | 240 Pin DIMM               |  |  |
| Memory data transfer rate | 667MHz @ CL5               |  |  |
| Voltage                   | 1,8 Volt                   |  |  |
| Speciality                | -                          |  |  |
| Board dimensions          | 133,35 x 30 (LxB mm)       |  |  |
| Operating temperature     | 0° C - 85° C               |  |  |
| Storage temperature       | -40° C - +95° C            |  |  |
| RoHS compliant            | Yes                        |  |  |
| SKU                       | SP124556                   |  |  |
|                           |                            |  |  |
| EAN                       | 4055069114843              |  |  |

Note: The module specified in this datasheet is one of several possible configurations available under this part number.

Some details may differ from the specifications described here and the illustration, but have no negative influence on the functionality.