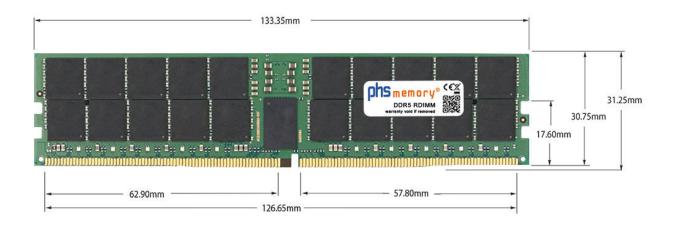

#### Memory Specification

| Memory size               | 64GB                   |
|---------------------------|------------------------|
| Memory technology         | DDR5                   |
| ECC support               | ja                     |
| JEDEC Norm                | PC5-38400R             |
| DRAM Organization         | 4Gx4                   |
| Rank                      | 2Rx4                   |
| Туре                      | RDIMM (ECC Registered) |
| Number of pins            | 288 Pin DIMM           |
| Memory data transfer rate | 4800MHz                |
| Voltage                   | 1,1 Volt               |
| Speciality                | -                      |
| Operating temperature     | 0° C - 85° C           |
| Storage temperature       | -40° C - +95° C        |
| RoHS compliant            | Yes                    |
| SKU                       | SP571759               |
| EAN                       | 4069169424443          |
|                           |                        |