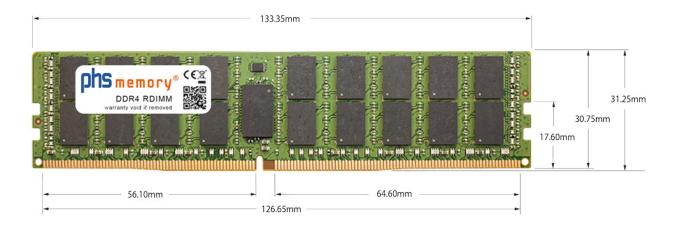

# Memory Specification

| Memory size               | 128GB                      |
|---------------------------|----------------------------|
| Memory technology         | DDR4                       |
| ECC support               | yes                        |
| JEDEC Norm                | PC4-25600-R                |
| DRAM Organization         | 3DS 2H 8Gx4                |
| Rank                      | 4Rx4 (2S2Rx4)              |
| Туре                      | RDIMM (ECC Registered) 3DS |
| Number of pins            | 288 Pin DIMM               |
| Memory data transfer rate | 3200MHz @ CL22             |
| Voltage                   | 1,2 Volt                   |
| Speciality                | 3DS                        |
| Board dimensions          | 133,35 x 31,25 (LxB mm)    |
| Operating temperature     | 0° C - 85° C               |
| Storage temperature       | -40° C - +95° C            |
| RoHS compliant            | yes                        |
| SKU                       | SP488613                   |
| EAN                       | 4067488524554              |
| EAN                       | 4007486324334              |