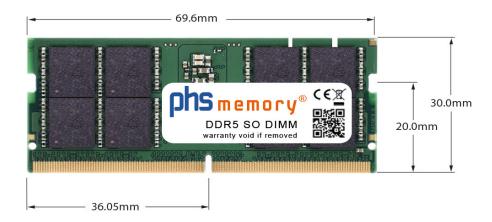

# Memory Specification

| Memory size               | 24GB            |
|---------------------------|-----------------|
| Memory technology         | DDR5            |
| ECC support               | no              |
| JEDEC Norm                | PC5-44800-S     |
| Туре                      | SO DIMM         |
| Number of pins            | 262 Pin SO DIMM |
| Memory data transfer rate | 5600MHz         |
| Voltage                   | 1,1 Volt        |
| Speciality                | -               |
| Operating temperature     | 0° C - 85° C    |
| Storage temperature       | -40° C - +95° C |
| RoHS compliant            | Yes             |
| SKU                       | SP576532        |
| EAN                       | 4069169476848   |
|                           |                 |