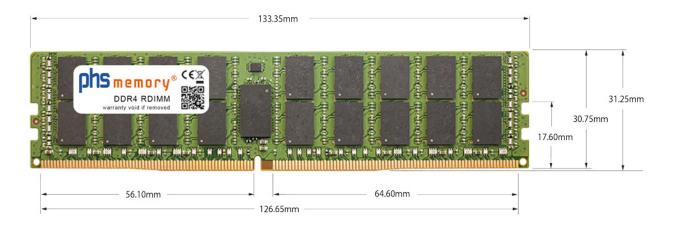

# Memory Specification

| Memory size               | 256GB                      |
|---------------------------|----------------------------|
| Memory technology         | DDR4                       |
| ECC support               | yes                        |
| JEDEC Norm                | PC4-25600-R                |
| DRAM Organization         | 3DS 4H 16Gx4               |
| Rank                      | 8Rx4 (2S4Rx4)              |
| Туре                      | RDIMM (ECC Registered) 3DS |
| Number of pins            | 288 Pin DIMM               |
| Memory data transfer rate | 3200MHz @ CL22             |
| Voltage                   | 1,2 Volt                   |
| Speciality                | 3DS                        |
| Board dimensions          | 133,35 x 31,25 (LxB mm)    |
| Operating temperature     | 0° C - 85° C               |
| Storage temperature       | -40° C - +95° C            |
| RoHS compliant            | yes                        |
| SKU                       | SP570224                   |
| EAN                       | 4069169408436              |
|                           |                            |

Note: The module specified in this datasheet is one of several possible configurations available under this part number.

Some details may differ from the specifications described here and the illustration, but have no negative influence on the functionality.