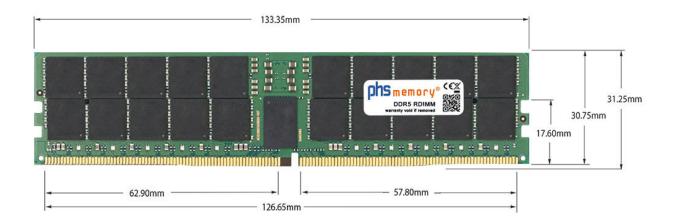

## Memory Specification

| Memory size               | 32GB                   |  |  |
|---------------------------|------------------------|--|--|
| Memory technology         | DDR5                   |  |  |
| ECC support               | ja                     |  |  |
| JEDEC Norm                | PC5-38400R             |  |  |
| DRAM Organization         | 2Gx8                   |  |  |
| Rank                      | 2Rx8                   |  |  |
| Туре                      | RDIMM (ECC Registered) |  |  |
| Number of pins            | 288 Pin DIMM           |  |  |
| Memory data transfer rate | 4800MHz                |  |  |
| Voltage                   | 1,1 Volt               |  |  |
| Speciality                | -                      |  |  |
| Operating temperature     | 0° C - 85° C           |  |  |
| Storage temperature       | -40° C - +95° C        |  |  |
| RoHS compliant            | Yes                    |  |  |
| SKU                       | SP553556               |  |  |
| EAN                       | 4069169224180          |  |  |

Note: The module specified in this datasheet is one of several possible configurations available under this part number.

Some details may differ from the specifications described here and the illustration, but have no negative influence on the functionality.