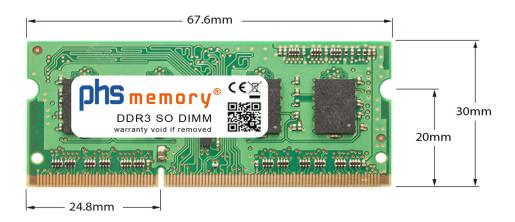

### Memory Specification

| Memory size               | 2GB                |
|---------------------------|--------------------|
| Memory technology         | DDR3               |
| ECC support               | no                 |
| JEDEC Norm                | PC3L-12800S        |
| Туре                      | SO DIMM            |
| Number of pins            | 204 Pin DIMM       |
| Memory data transfer rate | 1600MHz @ CL11     |
| Voltage                   | 1,35 Volt          |
| Speciality                | -                  |
| Board dimensions          | 67,6 x 30 (LxB mm) |
| Operating temperature     | 0° C - 85° C       |
| Storage temperature       | -40° C - +95° C    |
| RoHS compliant            | Yes                |
| SKU                       | SP153067           |
| EAN                       | 4055069262384      |
|                           |                    |