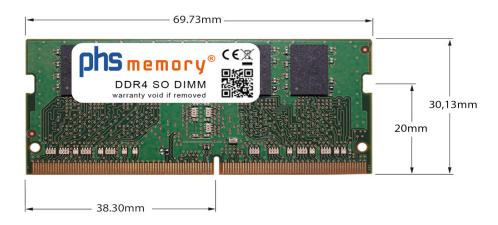

# Memory Specification

| Memory size               | 4GB                    |  |  |
|---------------------------|------------------------|--|--|
| Memory technology         | DDR4                   |  |  |
| ECC support               | no                     |  |  |
| JEDEC Norm                | PC4-21300S             |  |  |
| Туре                      | SO DIMM                |  |  |
| Number of pins            | 260 Pin DIMM           |  |  |
| Memory data transfer rate | 2666MHz @ CL19         |  |  |
| Voltage                   | 1,2 Volt               |  |  |
| Speciality                | -                      |  |  |
| Board dimensions          | 69,73 x 30,13 (LxB mm) |  |  |
| Operating temperature     | 0° C - 85° C           |  |  |
| Storage temperature       | -40° C - +95° C        |  |  |
| RoHS compliant            | Yes                    |  |  |
| SKU                       | SP339301               |  |  |
| EAN                       | 4064578023522          |  |  |
|                           |                        |  |  |