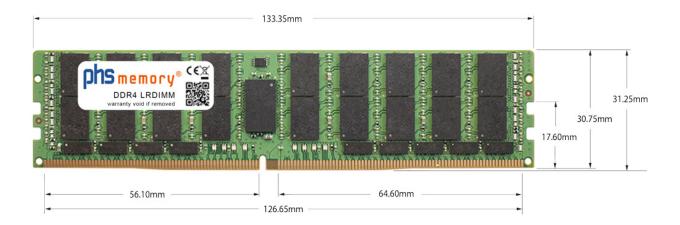

## Memory Specification

| Memory size               | 256GB                    |
|---------------------------|--------------------------|
| Memory technology         | DDR4                     |
| ECC support               | yes                      |
| JEDEC Norm                | PC4-25600-L              |
| DRAM Organization         | 3DS 4H 16Gx4             |
| Rank                      | 8Rx4 (2S4Rx4)            |
| Туре                      | LRDIMM (ECC LR DIMM) 3DS |
| Number of pins            | 288 Pin DIMM             |
| Memory data transfer rate | 3200MHz @ CL22           |
| Voltage                   | 1,2 Volt                 |
| Speciality                | 3DS                      |
| Board dimensions          | 133,35 x 31,25 (LxB mm)  |
| Operating temperature     | 0° C - 85° C             |
| Storage temperature       | -40° C - +95° C          |
| RoHS compliant            | yes                      |
| SKU                       | SP397104                 |
| EAN                       | 4067488021442            |
|                           |                          |

Note: The module specified in this datasheet is one of several possible configurations available under this part number.

Some details may differ from the specifications described here and the illustration, but have no negative influence on the functionality.