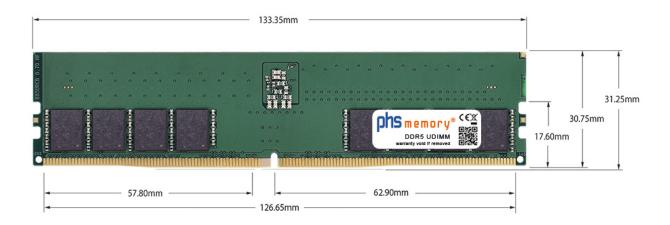

### Memory Specification

| Memory size               | 48GB                       |
|---------------------------|----------------------------|
| Memory technology         | DDR5                       |
| ECC support               | no                         |
| JEDEC Norm                | PC5-44800-U                |
| Туре                      | UDIMM (Non-ECC unbuffered) |
| Number of pins            | 288 Pin DIMM               |
| Memory data transfer rate | 5600MHz                    |
| Voltage                   | 1,1 Volt                   |
| Speciality                | -                          |
| Operating temperature     | 0° C - 85° C               |
| Storage temperature       | -40° C - +95° C            |
| RoHS compliant            | yes                        |
| SKU                       | SP526245                   |
| EAN                       | 4067488904455              |
|                           |                            |

Note: The module specified in this datasheet is one of several possible configurations available under this part number.

Some details may differ from the specifications described here and the illustration, but have no negative influence on the functionality.