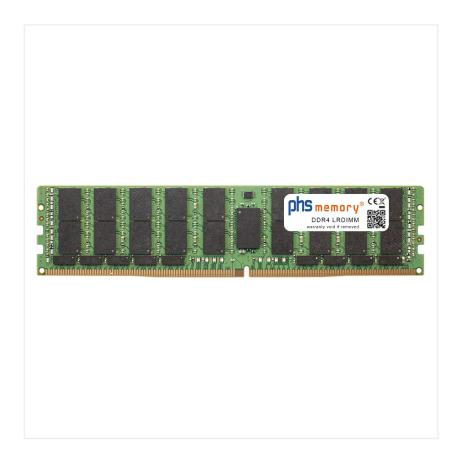

# 128GB Computer memory DDR4 for Intel R1304WF0ZSR LRDIMM

## Memory Specification

| Memory size               | 128GB                   |
|---------------------------|-------------------------|
| Memory technology         | DDR4                    |
| ECC support               | yes                     |
| JEDEC Norm                | PC4-25600-L             |
| DRAM Organization         | 8Gx4                    |
| Rank                      | 4Rx4 (4DRx4 DDP)        |
| Туре                      | LRDIMM (ECC LR DIMM)    |
| Number of pins            | 288 Pin DIMM            |
| Memory data transfer rate | 3200MHz @ CL22          |
| Voltage                   | 1,2 Volt                |
| Speciality                | DDP                     |
| Board dimensions          | 133,35 x 31,25 (LxB mm) |
| Operating temperature     | 0° C - 85° C            |
| Storage temperature       | -40° C - +95° C         |
| RoHS compliant            | yes                     |
| SKU                       | SP431243                |
| EAN                       | 4064578941987           |
|                           |                         |