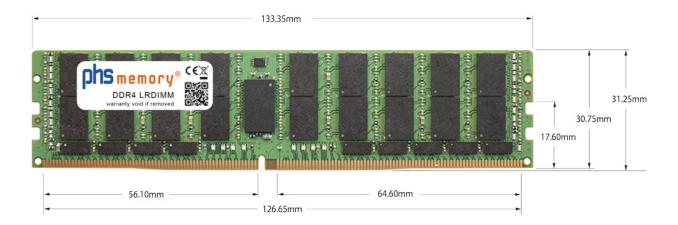

## Memory Specification

| Memory size               | 128GB                   |
|---------------------------|-------------------------|
| Memory technology         | DDR4                    |
| ECC support               | yes                     |
| JEDEC Norm                | PC4-25600-L             |
| DRAM Organization         | 8Gx4                    |
| Rank                      | 4Rx4 (4DRx4 DDP)        |
| Туре                      | LRDIMM (ECC LR DIMM)    |
| Number of pins            | 288 Pin DIMM            |
| Memory data transfer rate | 3200MHz @ CL22          |
| Voltage                   | 1,2 Volt                |
| Speciality                | DDP                     |
| Board dimensions          | 133,35 x 31,25 (LxB mm) |
| Operating temperature     | 0° C - 85° C            |
| Storage temperature       | -40° C - +95° C         |
| RoHS compliant            | yes                     |
| SKU                       | SP431243                |
| EAN                       | 4064578941987           |
|                           |                         |