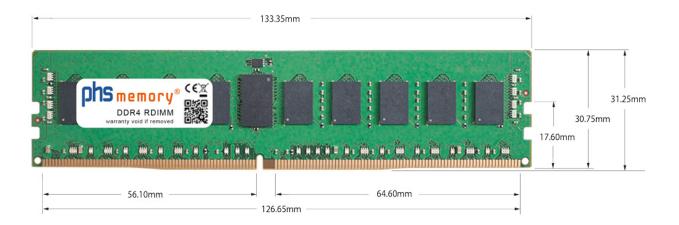

# Memory Specification

| Memory size               | 8GB                     |
|---------------------------|-------------------------|
| Memory technology         | DDR4                    |
| ECC support               | yes                     |
| JEDEC Norm                | PC4-25600-R             |
| Туре                      | RDIMM (ECC Registered)  |
| Number of pins            | 288 Pin DIMM            |
| Memory data transfer rate | 3200MHz @ CL22          |
| Voltage                   | 1,2 Volt                |
| Speciality                | -                       |
| Board dimensions          | 133,35 x 31,25 (LxB mm) |
| Operating temperature     | 0° C - 85° C            |
| Storage temperature       | -40° C - +95° C         |
| RoHS compliant            | yes                     |
| SKU                       | SP570219                |
| EAN                       | 4069169408399           |
|                           |                         |