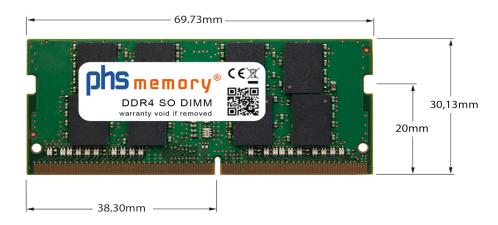

#### Memory Specification

| Memory size               | 32GB                   |
|---------------------------|------------------------|
| Memory technology         | DDR4                   |
| ECC support               | no                     |
| JEDEC Norm                | PC4-2400T-S            |
| DRAM Organization         | 2Gx8                   |
| Rank                      | 2Rx8                   |
| Туре                      | SO DIMM                |
| Number of pins            | 260 Pin DIMM           |
| Memory data transfer rate | 2400MHz @ CL17         |
| Voltage                   | 1,2 Volt               |
| Speciality                | -                      |
| Board dimensions          | 69,73 x 30,13 (LxB mm) |
| Operating temperature     | 0° C - 85° C           |
| Storage temperature       | -40° C - +95° C        |
| RoHS compliant            | yes                    |
| SKU                       | SP294636               |
| EAN                       | 4063369060494          |
|                           |                        |