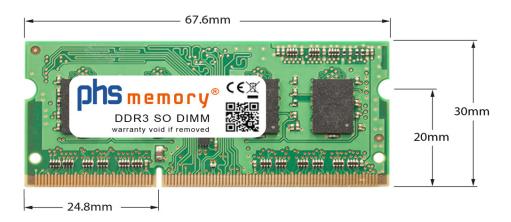

# Memory Specification

| Memory size               | 2GB                |  |  |
|---------------------------|--------------------|--|--|
| Memory technology         | DDR3               |  |  |
| ECC support               | no                 |  |  |
| JEDEC Norm                | PC3-8500S          |  |  |
| Туре                      | SO DIMM            |  |  |
| Number of pins            | 204 Pin DIMM       |  |  |
| Memory data transfer rate | 1066MHz @ CL7      |  |  |
| Voltage                   | 1,5 Volt           |  |  |
| Speciality                | -                  |  |  |
| Board dimensions          | 67,6 x 30 (LxB mm) |  |  |
| Operating temperature     | 0° C - 85° C       |  |  |
| Storage temperature       | -40° C - +95° C    |  |  |
| RoHS compliant            | Yes                |  |  |
| SKU                       | SP102165           |  |  |
| EAN                       | 4055069012842      |  |  |
|                           |                    |  |  |