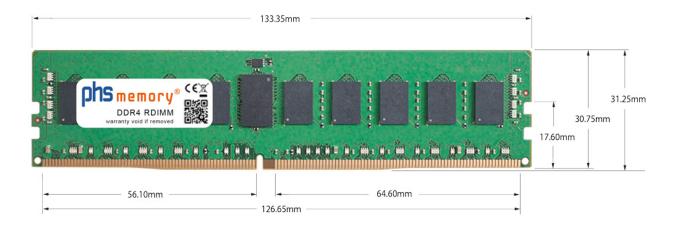

# Memory Specification

| Memory size               | 16GB                    |
|---------------------------|-------------------------|
| Memory technology         | DDR4                    |
| ECC support               | yes                     |
| JEDEC Norm                | PC4-25600-R             |
| Туре                      | RDIMM (ECC Registered)  |
| Number of pins            | 288 Pin DIMM            |
| Memory data transfer rate | 3200MHz @ CL22          |
| Voltage                   | 1,2 Volt                |
| Speciality                | -                       |
| Board dimensions          | 133,35 x 31,25 (LxB mm) |
| Operating temperature     | 0° C - 85° C            |
| Storage temperature       | -40° C - +95° C         |
| RoHS compliant            | yes                     |
| SKU                       | SP488610                |
| EAN                       | 4067488524523           |
|                           |                         |