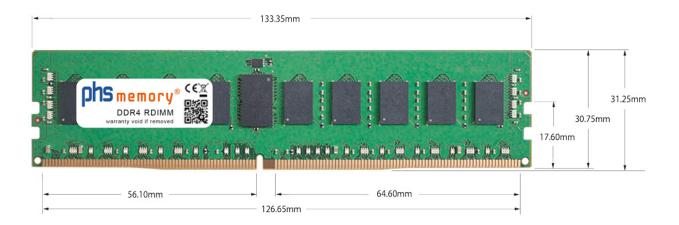

# Memory Specification

| Memory size               | 16GB                    |
|---------------------------|-------------------------|
| Memory technology         | DDR4                    |
| ECC support               | ja                      |
| JEDEC Norm                | PC4-25600R              |
| DRAM Organization         | 2Gx4                    |
| Rank                      | 1Rx4                    |
| Туре                      | RDIMM (ECC Registered)  |
| Number of pins            | 288 Pin DIMM            |
| Memory data transfer rate | 3200MHz @ CL22          |
| Voltage                   | 1,2 Volt                |
| Speciality                | -                       |
| Board dimensions          | 133,35 x 31,25 (LxB mm) |
| Operating temperature     | 0° C - 85° C            |
| Storage temperature       | -40° C - +95° C         |
| RoHS compliant            | Yes                     |
| SKU                       | SP378600                |
| EAN                       | 4064578417390           |
|                           |                         |