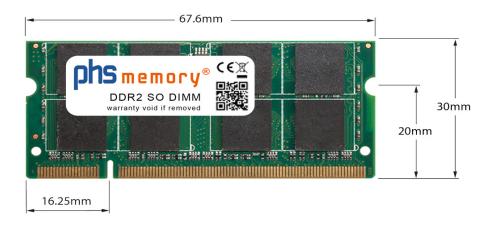

## Memory Specification

| Memory size               | 2GB                |
|---------------------------|--------------------|
| Memory technology         | DDR2               |
| ECC support               | no                 |
| JEDEC Norm                | PC2-6400S          |
| DRAM Organization         | 128Mx8             |
| Rank                      | 2Rx8               |
| Туре                      | SO DIMM            |
| Number of pins            | 200 Pin DIMM       |
| Memory data transfer rate | 800MHz @ CL6       |
| Voltage                   | 1,8 Volt           |
| Speciality                | -                  |
| Board dimensions          | 67,6 x 30 (LxB mm) |
| Operating temperature     | 0° C - 85° C       |
| Storage temperature       | -40° C - +95° C    |
| RoHS compliant            | Yes                |
| SKU                       | SP122877           |
| EAN                       | 4055069102055      |
|                           |                    |

Note: The module specified in this datasheet is one of several possible configurations available under this part number.

Some details may differ from the specifications described here and the illustration, but have no negative influence on the functionality.