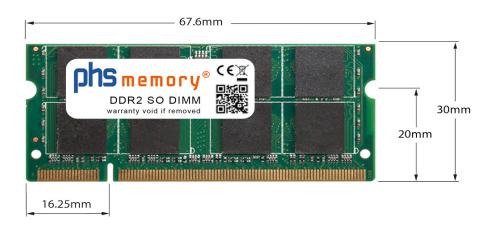

# Memory Specification

| Memory size               | 2GB                |
|---------------------------|--------------------|
| Memory technology         | DDR2               |
| ECC support               | no                 |
| JEDEC Norm                | PC2-5300S          |
| DRAM Organization         | 128Mx8             |
| Rank                      | 2Rx8               |
| Туре                      | SO DIMM            |
| Number of pins            | 200 Pin DIMM       |
| Memory data transfer rate | 667MHz @ CL5       |
| Voltage                   | 1,8 Volt           |
| Speciality                | -                  |
| Board dimensions          | 67,6 x 30 (LxB mm) |
| Operating temperature     | 0° C - 85° C       |
| Storage temperature       | -40° C - +95° C    |
| RoHS compliant            | Yes                |
| SKU                       | SP152563           |
| EAN                       | 4055069258165      |
|                           |                    |