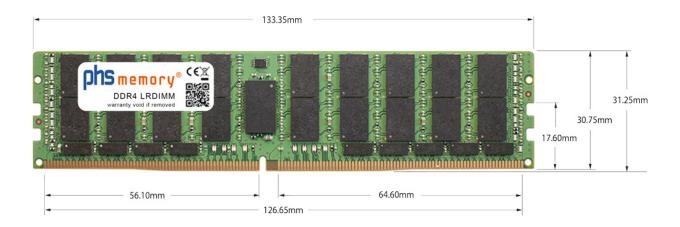

## Memory Specification

| Memory size               | 256GB                    |  |  |
|---------------------------|--------------------------|--|--|
| Memory technology         | DDR4                     |  |  |
| ECC support               | yes                      |  |  |
| JEDEC Norm                | PC4-25600-L              |  |  |
| DRAM Organization         | 3DS 4H 16Gx4             |  |  |
| Rank                      | 8Rx4 (2S4Rx4)            |  |  |
| Туре                      | LRDIMM (ECC LR DIMM) 3DS |  |  |
| Number of pins            | 288 Pin DIMM             |  |  |
| Memory data transfer rate | 3200MHz @ CL22           |  |  |
| Voltage                   | 1,2 Volt                 |  |  |
| Speciality                | 3DS                      |  |  |
| Board dimensions          | 133,35 x 31,25 (LxB mm)  |  |  |
| Operating temperature     | 0° C - 85° C             |  |  |
| Storage temperature       | -40° C - +95° C          |  |  |
| RoHS compliant            | yes                      |  |  |
| SKU                       | SP467343                 |  |  |
| EAN                       | 4067488309205            |  |  |
|                           |                          |  |  |