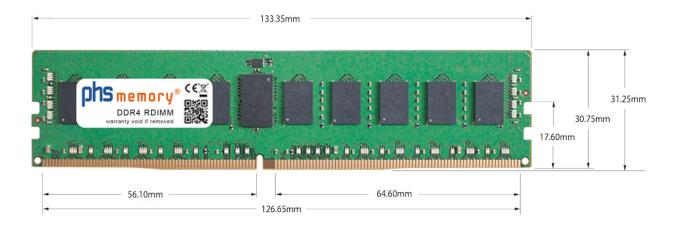

# Memory Specification

| Memory size               | 16GB                    |
|---------------------------|-------------------------|
| Memory technology         | DDR4                    |
| ECC support               | yes                     |
| JEDEC Norm                | PC4-25600-R             |
| Туре                      | RDIMM (ECC Registered)  |
| Number of pins            | 288 Pin DIMM            |
| Memory data transfer rate | 3200MHz @ CL22          |
| Voltage                   | 1,2 Volt                |
| Speciality                | -                       |
| Board dimensions          | 133,35 x 31,25 (LxB mm) |
| Operating temperature     | 0° C - 85° C            |
| Storage temperature       | -40° C - +95° C         |
| RoHS compliant            | yes                     |
| SKU                       | SP377810                |
| EAN                       | 4064578409647           |
|                           |                         |