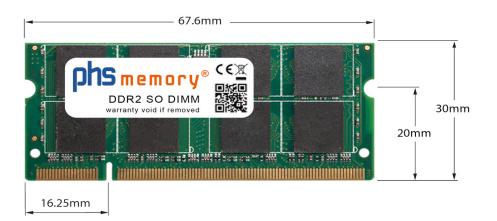

# Memory Specification

| Memory size               | 2GB                |  |  |  |
|---------------------------|--------------------|--|--|--|
| Memory technology         | DDR2               |  |  |  |
| ECC support               | ΠΟ                 |  |  |  |
| JEDEC Norm                | PC2-5300S          |  |  |  |
| DRAM Organization         | 128Mx8             |  |  |  |
| Rank                      | 2Rx8               |  |  |  |
| Туре                      | SO DIMM            |  |  |  |
| Number of pins            | 200 Pin DIMM       |  |  |  |
| Memory data transfer rate | 667MHz @ CL5       |  |  |  |
| Voltage                   | 1,8 Volt           |  |  |  |
| Speciality                | -                  |  |  |  |
| Board dimensions          | 67,6 x 30 (LxB mm) |  |  |  |
| Operating temperature     | 0° C - 85° C       |  |  |  |
| Storage temperature       | -40° C - +95° C    |  |  |  |
| RoHS compliant            | yes                |  |  |  |
| SKU                       | SP150383           |  |  |  |
| EAN                       | 4055069238709      |  |  |  |