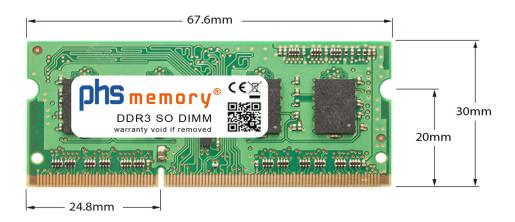

# Memory Specification

| Memory size               | 2GB                |  |  |
|---------------------------|--------------------|--|--|
| Memory technology         | DDR3               |  |  |
| ECC support               | no                 |  |  |
| JEDEC Norm                | PC3-10600S         |  |  |
| DRAM Organization         | 256Mx8             |  |  |
| Rank                      | 1Rx8               |  |  |
| Туре                      | SO DIMM            |  |  |
| Number of pins            | 204 Pin DIMM       |  |  |
| Memory data transfer rate | 1333MHz @ CL9      |  |  |
| Speciality                | -                  |  |  |
| Board dimensions          | 67,6 x 30 (LxB mm) |  |  |
| Operating temperature     | 0° C - 85° C       |  |  |
| Storage temperature       | -40° C - +95° C    |  |  |
| RoHS compliant            | yes                |  |  |
| SKU                       | SP288235           |  |  |
| EAN                       | 4063369576315      |  |  |
|                           |                    |  |  |