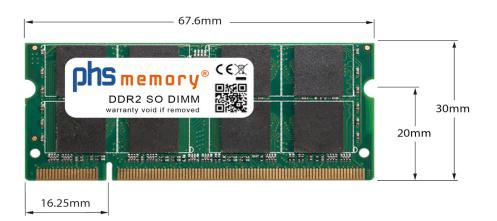

# Memory Specification

| Memory size               | 2GB                |
|---------------------------|--------------------|
| Memory technology         | DDR2               |
| ECC support               | ΠΟ                 |
| JEDEC Norm                | PC2-6400S          |
| DRAM Organization         | 128Mx8             |
| Rank                      | 2Rx8               |
| Туре                      | SO DIMM            |
| Number of pins            | 200 Pin DIMM       |
| Memory data transfer rate | 800MHz @ CL6       |
| Voltage                   | 1,8 Volt           |
| Speciality                | -                  |
| Board dimensions          | 67,6 x 30 (LxB mm) |
| Operating temperature     | 0° C - 85° C       |
| Storage temperature       | -40° C - +95° C    |
| RoHS compliant            | Yes                |
| SKU                       | SP120814           |
| EAN                       | 4055069089943      |