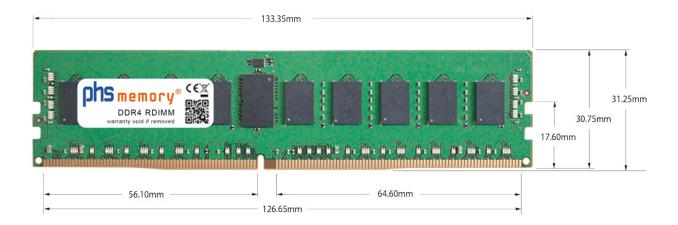

# Memory Specification

| Memory size               | 8GB                     |  |
|---------------------------|-------------------------|--|
| Memory technology         | DDR4                    |  |
| ECC support               | ja                      |  |
| JEDEC Norm                | PC4-2133P-R             |  |
| Туре                      | RDIMM (ECC Registered)  |  |
| Number of pins            | 288 Pin DIMM            |  |
| Memory data transfer rate | 2133MHz @ CL15          |  |
| Voltage                   | 1,2 Volt                |  |
| Speciality                | -                       |  |
| Board dimensions          | 133,35 x 31,25 (LxB mm) |  |
| Operating temperature     | 0° C - 85° C            |  |
| Storage temperature       | -40° C - +95° C         |  |
| RoHS compliant            | Yes                     |  |
| SKU                       | SP159203                |  |
| EAN                       | 4055069308723           |  |
|                           |                         |  |