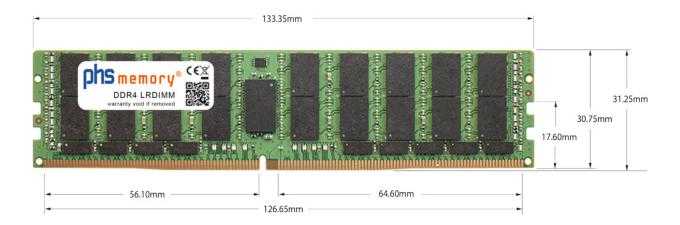

# Memory Specification

| Memory size               | 128GB                   |
|---------------------------|-------------------------|
| Memory technology         | DDR4                    |
| ECC support               | yes                     |
| JEDEC Norm                | PC4-25600-L             |
| DRAM Organization         | 8Gx4                    |
| Rank                      | 4Rx4 (4DRx4 DDP)        |
| Туре                      | LRDIMM (ECC LR DIMM)    |
| Number of pins            | 288 Pin DIMM            |
| Memory data transfer rate | 3200MHz @ CL22          |
| Voltage                   | 1,2 Volt                |
| Speciality                | DDP                     |
| Board dimensions          | 133,35 x 31,25 (LxB mm) |
| Operating temperature     | 0° C - 85° C            |
| Storage temperature       | -40° C - +95° C         |
| RoHS compliant            | yes                     |
| SKU                       | SP392304                |
| EAN                       | 4064578592981           |
|                           |                         |

Note: The module specified in this datasheet is one of several possible configurations available under this part number.

Some details may differ from the specifications described here and the illustration, but have no negative influence on the functionality.