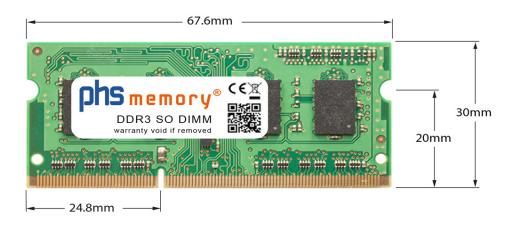

# Memory Specification

| Memory size               | 2GB                |
|---------------------------|--------------------|
| Memory technology         | DDR3               |
| ECC support               | no                 |
| JEDEC Norm                | PC3-10600S         |
| DRAM Organization         | 256Mx8             |
| Rank                      | 1Rx8               |
| Туре                      | SO DIMM            |
| Number of pins            | 204 Pin DIMM       |
| Memory data transfer rate | 1333MHz @ CL9      |
| Speciality                | -                  |
| Board dimensions          | 67,6 x 30 (LxB mm) |
| Operating temperature     | 0° C - 85° C       |
| Storage temperature       | -40° C - +95° C    |
| RoHS compliant            | yes                |
| SKU                       | SP214999           |
| EAN                       | 4055069830781      |
|                           |                    |