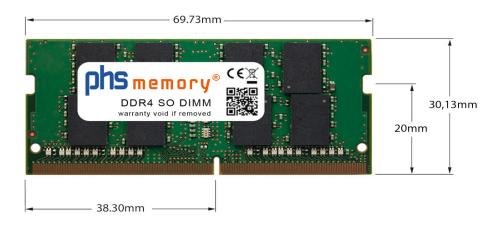

## Memory Specification

| Memory size               | 16GB                   |
|---------------------------|------------------------|
| Memory technology         | DDR4                   |
| ECC support               | no                     |
| JEDEC Norm                | PC4-25600-S            |
| Туре                      | SO DIMM                |
| Number of pins            | 260 Pin DIMM           |
| Memory data transfer rate | 3200MHz @ CL22         |
| Voltage                   | 1,2 Volt               |
| Speciality                | -                      |
| Board dimensions          | 69,73 x 30,13 (LxB mm) |
| Operating temperature     | 0° C - 85° C           |
| Storage temperature       | -40° C - +95° C        |
| RoHS compliant            | yes                    |
| SKU                       | SP391949               |
| EAN                       | 4064578550394          |
|                           |                        |