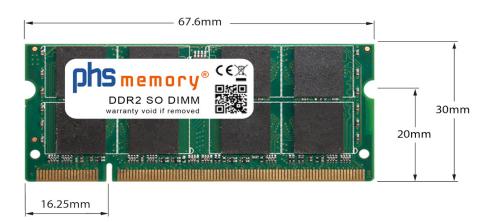

### Memory Specification

| Memory size               | 4GB                |  |  |  |
|---------------------------|--------------------|--|--|--|
| Memory technology         | DDR2               |  |  |  |
| ECC support               | ΠΟ                 |  |  |  |
| JEDEC Norm                | PC2-6400S          |  |  |  |
| DRAM Organization         | 256Mx8             |  |  |  |
| Rank                      | 2Rx8               |  |  |  |
| Туре                      | SO DIMM            |  |  |  |
| Number of pins            | 200 Pin DIMM       |  |  |  |
| Memory data transfer rate | 800MHz @ CL6       |  |  |  |
| Voltage                   | 1,8 Volt           |  |  |  |
| Speciality                | -                  |  |  |  |
| Board dimensions          | 67,6 x 30 (LxB mm) |  |  |  |
| Operating temperature     | 0° C - 85° C       |  |  |  |
| Storage temperature       | -40° C - +95° C    |  |  |  |
| RoHS compliant            | Yes                |  |  |  |
| SKU                       | SP174498           |  |  |  |
| EAN                       | 4055069439960      |  |  |  |