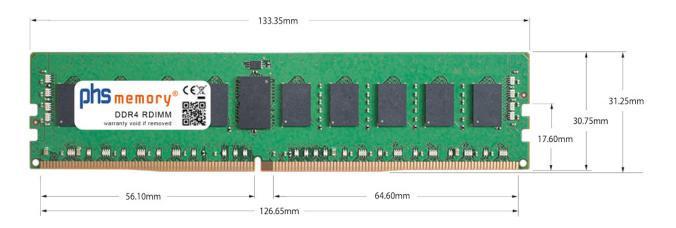

# Memory Specification

| Memory size               | 16GB                    |
|---------------------------|-------------------------|
| Memory technology         | DDR4                    |
| ECC support               | yes                     |
| JEDEC Norm                | PC4-25600-R             |
| Туре                      | RDIMM (ECC Registered)  |
| Number of pins            | 288 Pin DIMM            |
| Memory data transfer rate | 3200MHz @ CL22          |
| Voltage                   | 1,2 Volt                |
| Speciality                | -                       |
| Board dimensions          | 133,35 x 31,25 (LxB mm) |
| Operating temperature     | 0° C - 85° C            |
| Storage temperature       | -40° C - +95° C         |
| RoHS compliant            | yes                     |
| SKU                       | SP538632                |
| EAN                       | 4069169000180           |
|                           |                         |