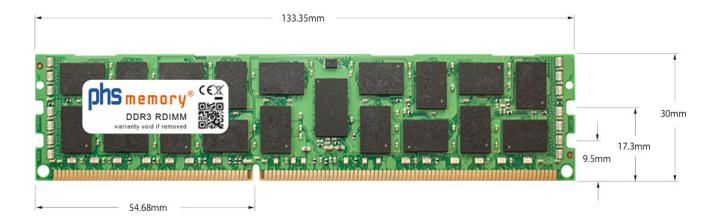

## Memory Specification

| Memory size               | 16GB                   |  |  |
|---------------------------|------------------------|--|--|
| Memory technology         | DDR3                   |  |  |
| ECC support               | ja                     |  |  |
| JEDEC Norm                | PC3L-12800R            |  |  |
| DRAM Organization         | 1Gx4                   |  |  |
| Rank                      | 2Rx4                   |  |  |
| Туре                      | RDIMM (ECC Registered) |  |  |
| Number of pins            | 240 Pin DIMM           |  |  |
| Memory data transfer rate | 1600MHz @ CL11         |  |  |
| Voltage                   | 1,35 Volt              |  |  |
| Speciality                | -, DDP                 |  |  |
| Board dimensions          | 133,35 x 30 (LxB mm)   |  |  |
| Operating temperature     | 0° C - 85° C           |  |  |
| Storage temperature       | -40° C - +95° C        |  |  |
| RoHS compliant            | Yes                    |  |  |
| SKU                       | SP148709               |  |  |
| EAN                       | 4055069228724          |  |  |
|                           |                        |  |  |