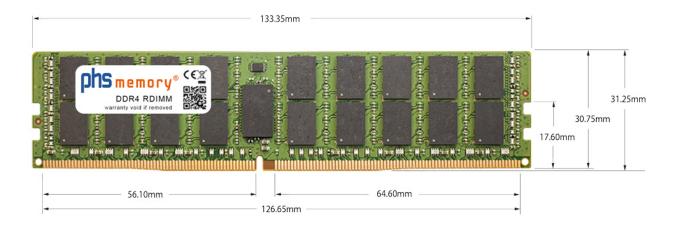

# Memory Specification

| Memory size               | 128GB                      |
|---------------------------|----------------------------|
| Memory technology         | DDR4                       |
| ECC support               | yes                        |
| JEDEC Norm                | PC4-25600-R                |
| DRAM Organization         | 3DS 2H 8Gx4                |
| Rank                      | 4Rx4 (2S2Rx4)              |
| Туре                      | RDIMM (ECC Registered) 3DS |
| Number of pins            | 288 Pin DIMM               |
| Memory data transfer rate | 3200MHz @ CL22             |
| Voltage                   | 1,2 Volt                   |
| Speciality                | 3DS                        |
| Board dimensions          | 133,35 x 31,25 (LxB mm)    |
| Operating temperature     | 0° C - 85° C               |
| Storage temperature       | -40° C - +95° C            |
| RoHS compliant            | yes                        |
|                           | SP470124                   |
| SKU                       | 31 47 0124                 |
| EAN                       | 4067488336539              |

Note: The module specified in this datasheet is one of several possible configurations available under this part number.

Some details may differ from the specifications described here and the illustration, but have no negative influence on the functionality.