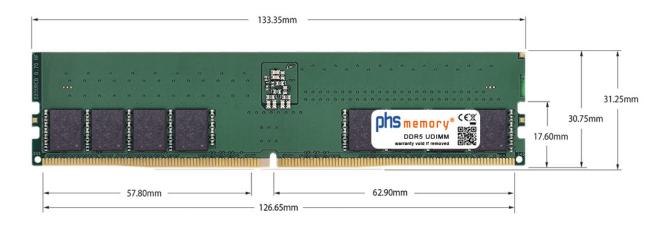

### Memory Specification

| Memory size               | 48GB                       |  |  |
|---------------------------|----------------------------|--|--|
| Memory technology         | DDR5                       |  |  |
| ECC support               | no                         |  |  |
| JEDEC Norm                | PC5-44800-U                |  |  |
| Туре                      | UDIMM (Non-ECC unbuffered) |  |  |
| Number of pins            | 288 Pin DIMM               |  |  |
| Memory data transfer rate | 5600MHz                    |  |  |
| Voltage                   | 1,1 Volt                   |  |  |
| Speciality                | -                          |  |  |
| Operating temperature     | 0° C - 85° C               |  |  |
| Storage temperature       | -40° C - +95° C            |  |  |
| RoHS compliant            | yes                        |  |  |
| SKU                       | SP535036                   |  |  |
| EAN                       | 4067488993596              |  |  |
|                           |                            |  |  |

Note: The module specified in this datasheet is one of several possible configurations available under this part number.

Some details may differ from the specifications described here and the illustration, but have no negative influence on the functionality.