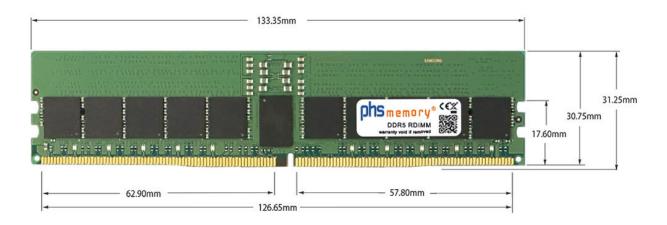

# Memory Specification

| Memory size               | 24GB                   |  |  |
|---------------------------|------------------------|--|--|
| Memory technology         | DDR5                   |  |  |
| ECC support               | ja                     |  |  |
| JEDEC Norm                | PC5-38400-R            |  |  |
| DRAM Organization         | 3Gx8                   |  |  |
| Rank                      | 1Rx8                   |  |  |
| Туре                      | RDIMM (ECC Registered) |  |  |
| Number of pins            | 288 Pin DIMM           |  |  |
| Memory data transfer rate | 4800MHz                |  |  |
| Voltage                   | 1,1 Volt               |  |  |
| Speciality                | -                      |  |  |
| Operating temperature     | 0° C - 85° C           |  |  |
| Storage temperature       | -40° C - +95° C        |  |  |
| RoHS compliant            | Yes                    |  |  |
| SKU                       | SP574692               |  |  |
| EAN                       | 4069169456222          |  |  |

Note: The module specified in this datasheet is one of several possible configurations available under this part number.

Some details may differ from the specifications described here and the illustration, but have no negative influence on the functionality.